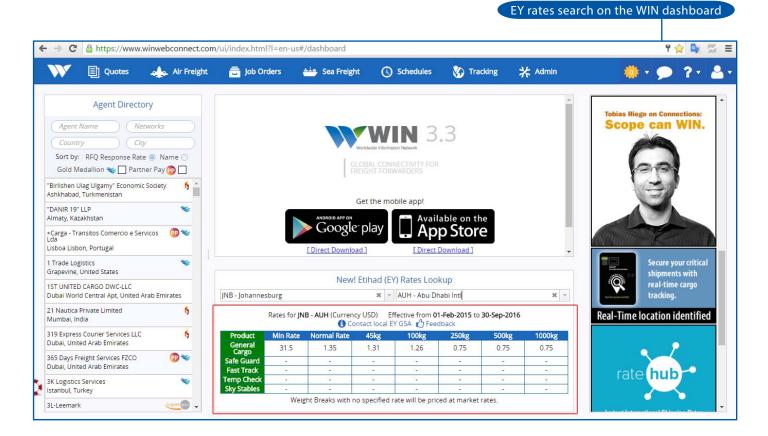

## Etihad and WCA Rates Program

## Access Etihad Cargo's special rates reserved only for WCA members

Etihad Cargo is offering WCA members special rates when they use WIN to book and submit AWBs electronically.

- ▶ For Export cargo simply search the rate and jump straight into the booking.
- ► For Import cargo, simply search the rate and use the "Find Agent" feature to quickly locate a WCA member at origin to book the shipment.